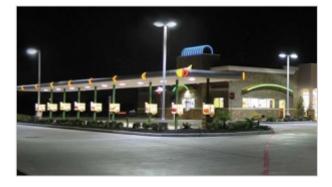

#### Uniformly-lit forecourts with backlight cutoff (see images 3)

LSI's high-performance LED optical systems provide smooth, even illumination, even from widely or irregularly spaced poles, allowing you to lower light levels (and increase energy savings) while still creating bright, attractive areas. Available in a variety of attractive styles, all with precision backlight control to eliminate stray light from neighboring properties.