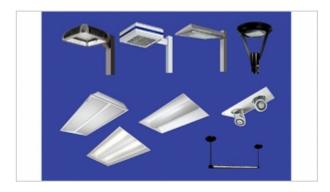

#### Bright store interiors with sharply lit shelves and displays (see image 4)

LSI has a complete package of interior LED lighting fittings to make all of your products jump off the shelves. Recessed T-grid fittings (available in both Metric and English dimensions) provide high lux levels, on horizontal surfaces as well as walls and vertical shelves and displays. Accent lights are available in both recessed track heads and linear strip designs to provide punch to special products or graphics or architectural features like coves or counters.