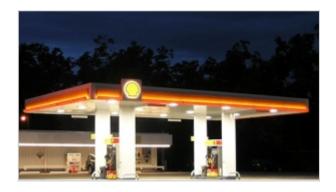

#### Bright, attractive yet energy-efficient canopies (see image 2)

Whether you are looking to maximize energy savings or wanting to provide the most brilliantly-lit canopy possible, LSI has the right product for you. With a range of light output packages from 8,000 to 20,000 lumens and multiple distributions (all available at over 100 lumens per watt) you can have just the right amount of light for your image. Add adjustable accent lights for dispensers and other vertical surfaces plus built-in motion and daylight sensors and you can have attractive curb appeal while still saving 50 to 75% over the energy cost of traditional HID fixtures. Available with a variety of mounting options for quick, easy installation into any style canopy.