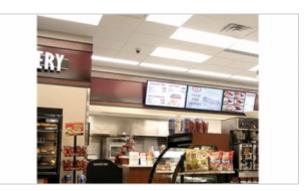

#### Bright store interiors with sharply lit shelves and displays (see image 4)

LSI has a complete package of interior LED lighting fittings to make all of your products jump off the shelves. Recessed T-grid fittings (available in both Metric and English dimensions) provide high lux levels, on horizontal surfaces as well as walls and vertical shelves and displays. Accent lights are available in both recessed track heads and linear strip designs to provide punch to special products or graphics or architectural features like coves or counters.