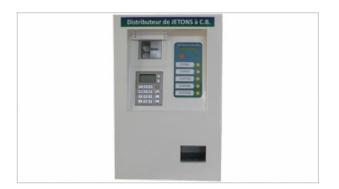

Furthermore, the Cartadis TLC6 terminal allows the station manager to reload contactless cards and create washing codes, either for the TL12 terminal, the DJ3 token dispenser or the TCM2-CSHP.

The TCM2-CSHP contactless card reader enables the former high pressure and vacuum terminals to be modernized, so that contactless cards can be accepted.