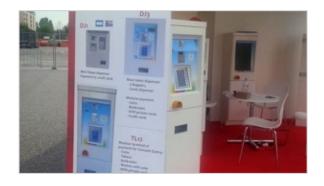

The Carwash range is designed to avoid any risk of vandalism and enhance the appearance of the waterproof terminals.

The lead product of the new range is the TL12 terminal. This payment terminal for car wash also enables tokens and / or cards to be dispensed. This terminal is modular, payments may be by coin / token, tickets, washing codes, credit cards or contactless cards.

Furthermore, the Cartadis TLC6 terminal allows the station manager to reload contactless cards and create washing codes, either for the TL12 terminal, the DJ3 token dispenser or the TCM2-CSHP.

The TCM2-CSHP contactless card reader enables the former high pressure and vacuum terminals to be modernized, so that contactless cards can be accepted.