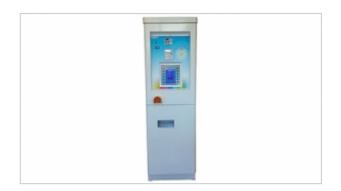

The Carwash range is designed to avoid any risk of vandalism and enhance the appearance of the waterproof terminals.

The lead product of the new range is the TL12 terminal. This payment terminal for car wash also enables tokens and / or cards to be dispensed. This terminal is modular, payments may be by coin / token, tickets, washing codes, credit cards or contactless cards.