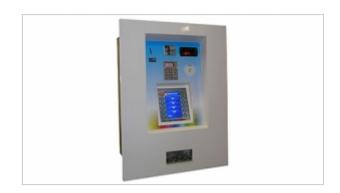

Furthermore, the Cartadis TLC6 terminal allows the station manager to reload contactless cards and create washing codes, either for the TL12 terminal, the DJ3 token dispenser or the TCM2-CSHP.

The TCM2-CSHP contactless card reader enables the former high pressure and vacuum terminals to be modernized, so that contactless cards can be accepted.