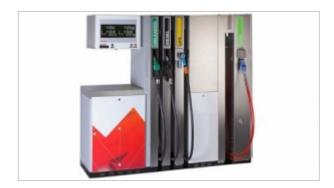

## Tatsuno launches new products BMP 4000.OE EURO/CNG and BMP 4000.OE EURO COMBI/CNG

**ELECTRONIC CNG/COMBINED DISPENSERS** 

OCEAN EURO CNG – a dispenser designed to meet the highest safety, reliability and performance demands. The OCEAN EURO CNG series provides a wide selection of options, which means that it fits seamlessly with the rest of the systems and solutions on your forecourt. It provides a flexible range of OCEAN EURO CNG configurations, comprising dispensers for standalone use, with single- and double-hose column that can be both single- and double-sided. In addition, the OCEAN EURO CNG dispenser can be uniquely combined with other fuel grades, including LPG, gasoline, and diesel. Using standard Point of Sale (POS) protocols, it can be combined with other systems on the forecourt and it comes with a wide selection of options, such as an Emergency Shut Down system or internal valve sequencing.

As an experienced global producer with many years' experience with much more than just CNG dispensers, we have created a timeless design that not only meets countless requirements of varied customers, but also offers simple adjustment from a single filling nozzle to up to four nozzles.