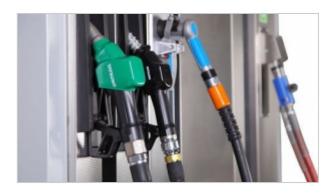

## Tatsuno launches new products BMP 4000.OE EURO/CNG and BMP 4000.OE EURO COMBI/CNG

**ELECTRONIC CNG/COMBINED DISPENSERS** 

OCEAN EURO CNG – a dispenser designed to meet the highest safety, reliability and performance demands. The OCEAN EURO CNG series provides a wide selection of options, which means that it fits seamlessly with the rest of the systems and solutions on your forecourt. It provides a flexible range of OCEAN EURO CNG configurations, comprising dispensers for standalone use, with single- and double-hose column that can be both single- and double-sided. In addition, the OCEAN EURO CNG dispenser can be uniquely combined with other fuel grades, including LPG, gasoline, and diesel. Using standard Point of Sale (POS) protocols, it can be combined with other systems on the forecourt and it comes with a wide selection of options, such as an Emergency Shut Down system or internal valve sequencing.

As an experienced global producer with many years' experience with much more than just CNG dispensers, we have created a timeless design that not only meets countless requirements of varied customers, but also offers simple adjustment from a single filling nozzle to up to four nozzles.